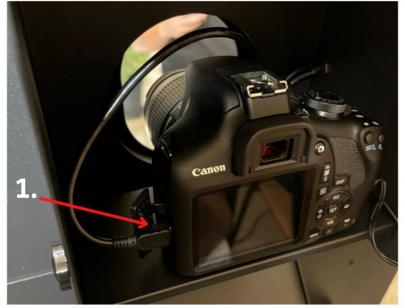

FOTOVĚCI

- 1. We connect the camera to the photo booth using the USB cable, from the left side, and another cable, which you plug into the attached adapter, which is inserted into the battery slot on the right side of the camera.
- 2. After connecting all the necessary cables, mount the camera to the photo booth using the 1/4 screw (3.)