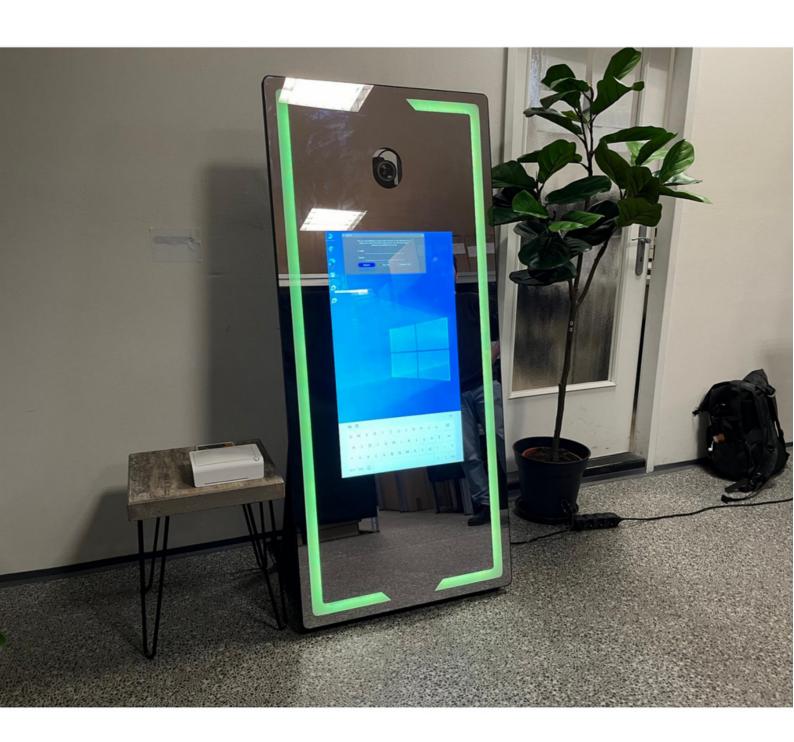

## SELF-SERVICE DIGITAL PHOTO BOOTH

**ASSEMBLY INSTRUCTIONS** 



FOTOVĚCÍ



- 1. Screw the base to the place shown in photo with the screws (3.), that are included in the package.
- 2. Mount the legs using the same screws you used for the stand.

## FOTOVĚCI



- 1. We connect the source cable from the socket to the photo booth and press the switch.
- 2. After this step, hold down the power button to turn on the photo booth.
- 3. We screw in the WIFI antenna.

FOTOVĚCI







- 1. We connect the camera to the photo booth using the USB cable, from the left side, and another cable, which you plug into the attached adapter, which is inserted into the battery slot on the right side of the camera.
- 2. After connecting all the necessary cables, mount the camera to the photo booth using the 1/4 screw (3.)

## FOTOVĚCI