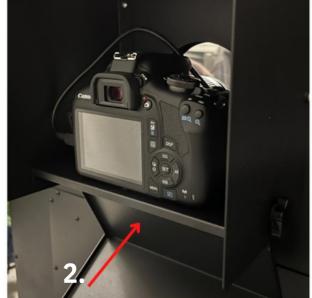

FOTOVĚCI

- 1. We connect the camera to the photo booth using the USB cable, from the left side, and another cable, which you plug into the attached adapter, which is inserted into the battery slot on the right side of the camera.
- 2. After connecting all the necessary cables, mount the camera to the photo booth using the 1/4 screw (3.)