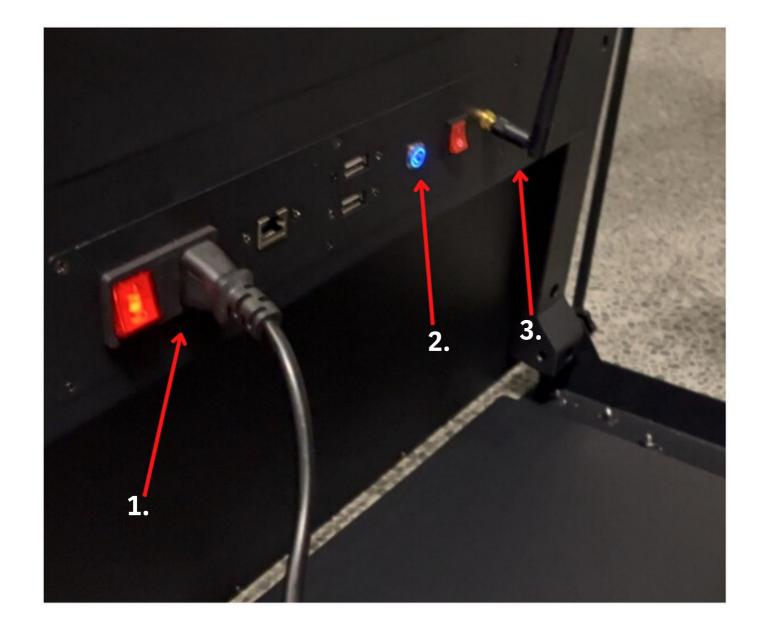

## FOTOVĚCI

- 1. We connect the source cable from the socket to the photo booth and press the switch.
- 2. After this step, hold down the power button to turn on the photo booth.
- 3. We screw in the WIFI antenna.