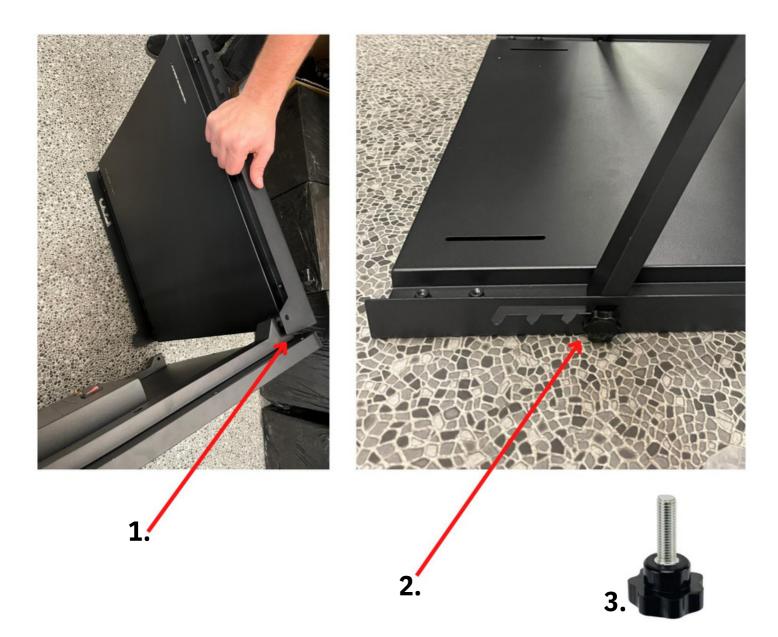

## SELF-SERVICE DIGITAL PHOTO BOOTH

**ASSEMBLY INSTRUCTIONS** 

FOTOVĚCÍ

- 1. Screw the base to the place shown in photo with the screws (3.), that are included in the package.
- 2. Mount the legs using the same screws you used for the stand.