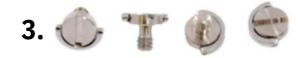

## SELF-SERVICE DIGITAL PHOTO BOOTH

**ASSEMBLY INSTRUCTIONS** 

FOTOVĚCÍ

- 1. Screw the base to the place shown in photo with the screws (3.), that are included in the package.
- 2. Mount the legs using the same screws you used for the stand.

FOTOVĚCI

- 1. We connect the camera to the photo booth using the USB cable, from the left side, and another cable, which you plug into the attached adapter, which is inserted into the battery slot on the right side of the camera.
- 2. After connecting all the necessary cables, mount the camera to the photo booth using the 1/4 screw (3.)